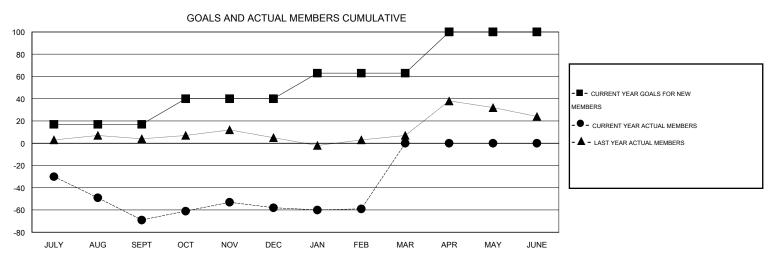

## GOALS AND ACTUAL NEW CLUBS CUMULATIVE

| DROPPED CLUBS: 1  DROPPED MEMBERS |                | 18 CLUBS OF 45 ADDED 1 OR MORE NEW MEMBERS |                                       | (72.81%)<br>(27.19%) |
|-----------------------------------|----------------|--------------------------------------------|---------------------------------------|----------------------|
| DECEASED  CLUB CANCELLED  OTHER   | 3<br>10<br>103 | CLICK HERE FOR HEALTH ASSESSMENT DATA      | FAMILY UNIT MEMBERS HEAD OF HOUSEHOLD | 233<br>108           |
| TOTAL                             | 116            |                                            | NON-HEAD OF HOUSEHOLD                 | 125                  |