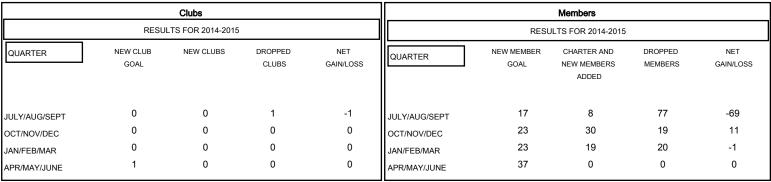

## GOALS AND ACTUAL NEW CLUBS CUMULATIVE

| DROPPED CLUBS: 1  DROPPED MEMBERS |                | 18 CLUBS OF 45 ADDED 1 OR MORE NEW MEMBERS |                                       | (72.81%)<br>(27.19%) |
|-----------------------------------|----------------|--------------------------------------------|---------------------------------------|----------------------|
| DECEASED  CLUB CANCELLED  OTHER   | 3<br>10<br>103 | CLICK HERE FOR HEALTH ASSESSMENT DATA      | FAMILY UNIT MEMBERS HEAD OF HOUSEHOLD | 233<br>108           |
| TOTAL                             | 116            |                                            | NON-HEAD OF HOUSEHOLD                 | 125                  |